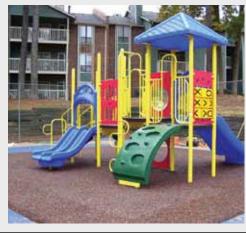

### **How to Install XGrass Synthetic Turf**

Simply scan a tag with your mobile phone to watch the XGrass installation video.

or view it at www.youtube.com/xgrassturf

We've got it covered.

XGrass rubber surfacing for play areas boasts unlimited color combinations and seamless graphics, allowing your playground to be a palette for creative expression.

### Benefits

- Meets ASTM F1292 requirements for up to a 12' fall height
- Certified for its safety by the International Play Equipment Manufacturers Association (IPEMA)
- ADA compliant
- Slip resistant and easy to maintain
- Any design, configuration or dimensions
- Available in pour-in-place and bonded rubber