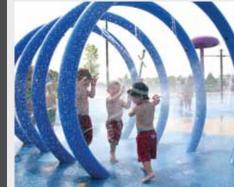

XGrass for water play areas or pool decks provides a non slippery, comfortable walking surface that doesn't get too hot.

### Benefits

- Porous surface drains well and dries quickly
- Resilient enough to withstand repeated exposure to water
- Slip resistant and easy to maintain
- Installed indoor or out
- · Customized surface is available in any design, configuration or dimensions
- Seamless surface eliminates trip hazards
- ADA compliant