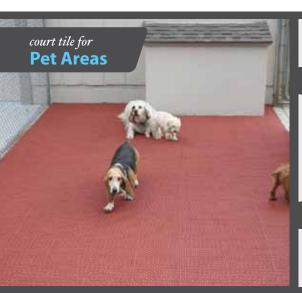

### **Ideal for**

Tennis

- Multi-court
- Basketball
- Shuffleboard

XGrass court tile flooring for pets allows moisture and air to move underneath the surface, keeping your animal dry and cool.

### **Benefits**

- Surface drains well and dries quickly for easy cleaning
- Stays cooler than concrete surfaces
- Added traction eliminates injuries due to slippery, wet surfaces
- Protects from ground moisture and biting insects
- Anti-microbial surface will not build up mold
- Easily installed over existing concrete surface

### **Ideal for**

- Dog parks
- Breeders Veterinary clinics
- Boarding houses Kennels
- Pet care facilities