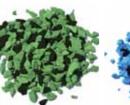

### **Colored Rubber Playground Nuggets**

Caribbean Blue

Forest Green

Colored Rubber Playground Nuggets gives you the fun factor.

- Available in four colors
- Made from 100% recycled rubber
- ASTM approved up to 12" fall height
- ADA compliant
- Non-toxic and metal-free
- Meets Consumer Products Safety Commission (CPSC) recommendations CPSC requires a minimum of 6" of rubber nuggets for all new installations