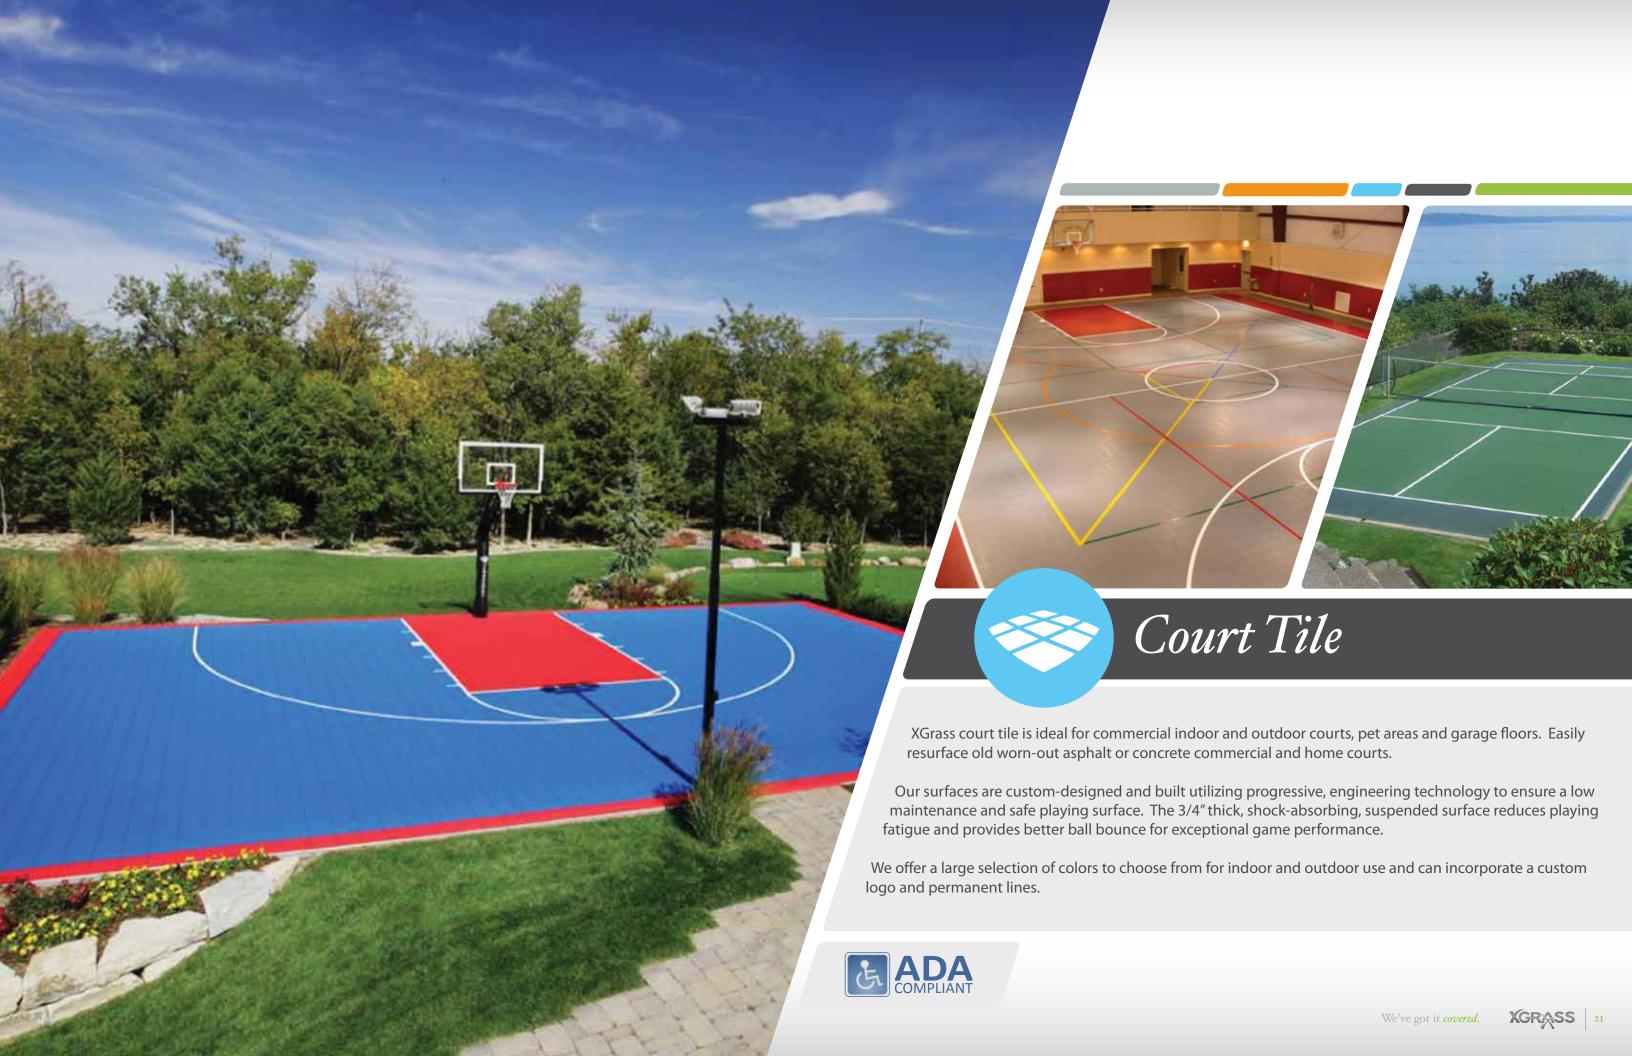

Critical Fall Height

**Total System Depth** 

Pour-in-Place Installation

Red & Black

XGRASS 19

2.5"

court tile for

**Sports, Fitness** 

### Benefits

- Ideal for resurfacing worn-out courts
- · Comfortable and safe playing surface
- · Custom designed add logos, team colors and permanent lines
- Suspended surfaces reduce playing fatigue and provide better ball bounce
- Professional appearance
- Slip resistant and easy to maintain
- ADA compliant

### **Ideal for**

Tennis

- Multi-court
- Basketball
- Shuffleboard

XGrass court tile flooring for pets allows moisture and air to move underneath the surface, keeping your animal dry and cool.