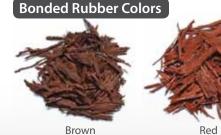

### **Rubber Surfacing Color Options**

Dark Brown

Orange **Bright Red** 

**Common Color Combinations** 

Light Blue

Beige & Black

XGrass Green & Black

Blue & Black

**Rubber Colors** 

Army Green

Any of these colors can be mixed in combination with another color or mixture of colors to achieve a blended, speckled look. A percentage of black mixed with a color or multiple colors camouflages dirt and reduces the price. All other factors being equal, the higher the percentage of black in the top surface mix, the lower the price.