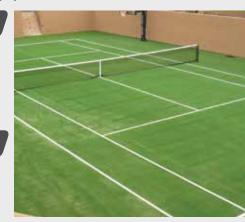

### **Ideal** for

- Golf mats
- Bocce & croquet
- Batting cages or mats Golf simulators
- Tennis courts
- Volleyball

### **Ideal** for

- Tracks
- Jogging or fitness trails
- Tennis courts
- Indoor training facilities
- Aerobic rooms
- Fitness equipment areas
- Agility training

XGrass rubber surfacing provides a durable, resilient surface for dog play, agility practice or competition while allowing easy cleanup for accidents.