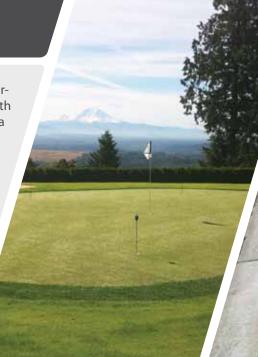

### Solutions for **Golf Enthusiasts**

Want to improve your golf game? Look no further than our yearround training solution. XGrass offers realistic golf surfacing with unmatched performance. Take pride in knowing you will have a stunning addition to your home or facility that's endorsed by leading athletes in the sport.

Realistic, Personalized, Expert...that's XGrass.

- Putting Greens
- Tee Lines
- Hitting Mats Walkways
- Patios

Accessories

Portable Putting Mats

Cups Pins

Flags

**Hitting Mats** 

XGrass synthetic turf provides the "fresh cut" appearance of natural grass...but without all the upkeep. Even in the driest conditions, XGrass has the solution for property owners who are seeking a beautiful, realistic and low-maintenance lawn.