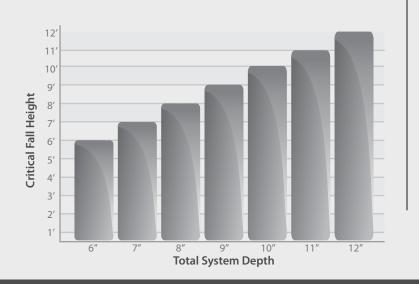

### Hardwood Engineered Wood Fiber

Hardwood Engineered Wood Fiber (EWF) is the most common type of playground safety surfacing.

- Natural looking
- ASTM approved up to 12" fall height
- ADA compliant
- Meets Consumer Products Safety Commission (CPSC) recommendations CPSC requires a minimum of 12" of EWF for all new installations

### **Colored Rubber Playground Nuggets**

Caribbean Blue

Forest Green

Colored Rubber Playground Nuggets gives you the fun factor.

- Available in four colors
- Made from 100% recycled rubber
- ASTM approved up to 12" fall height
- ADA compliant
- Non-toxic and metal-free
- Meets Consumer Products Safety Commission (CPSC) recommendations CPSC requires a minimum of 6" of rubber nuggets for all new installations