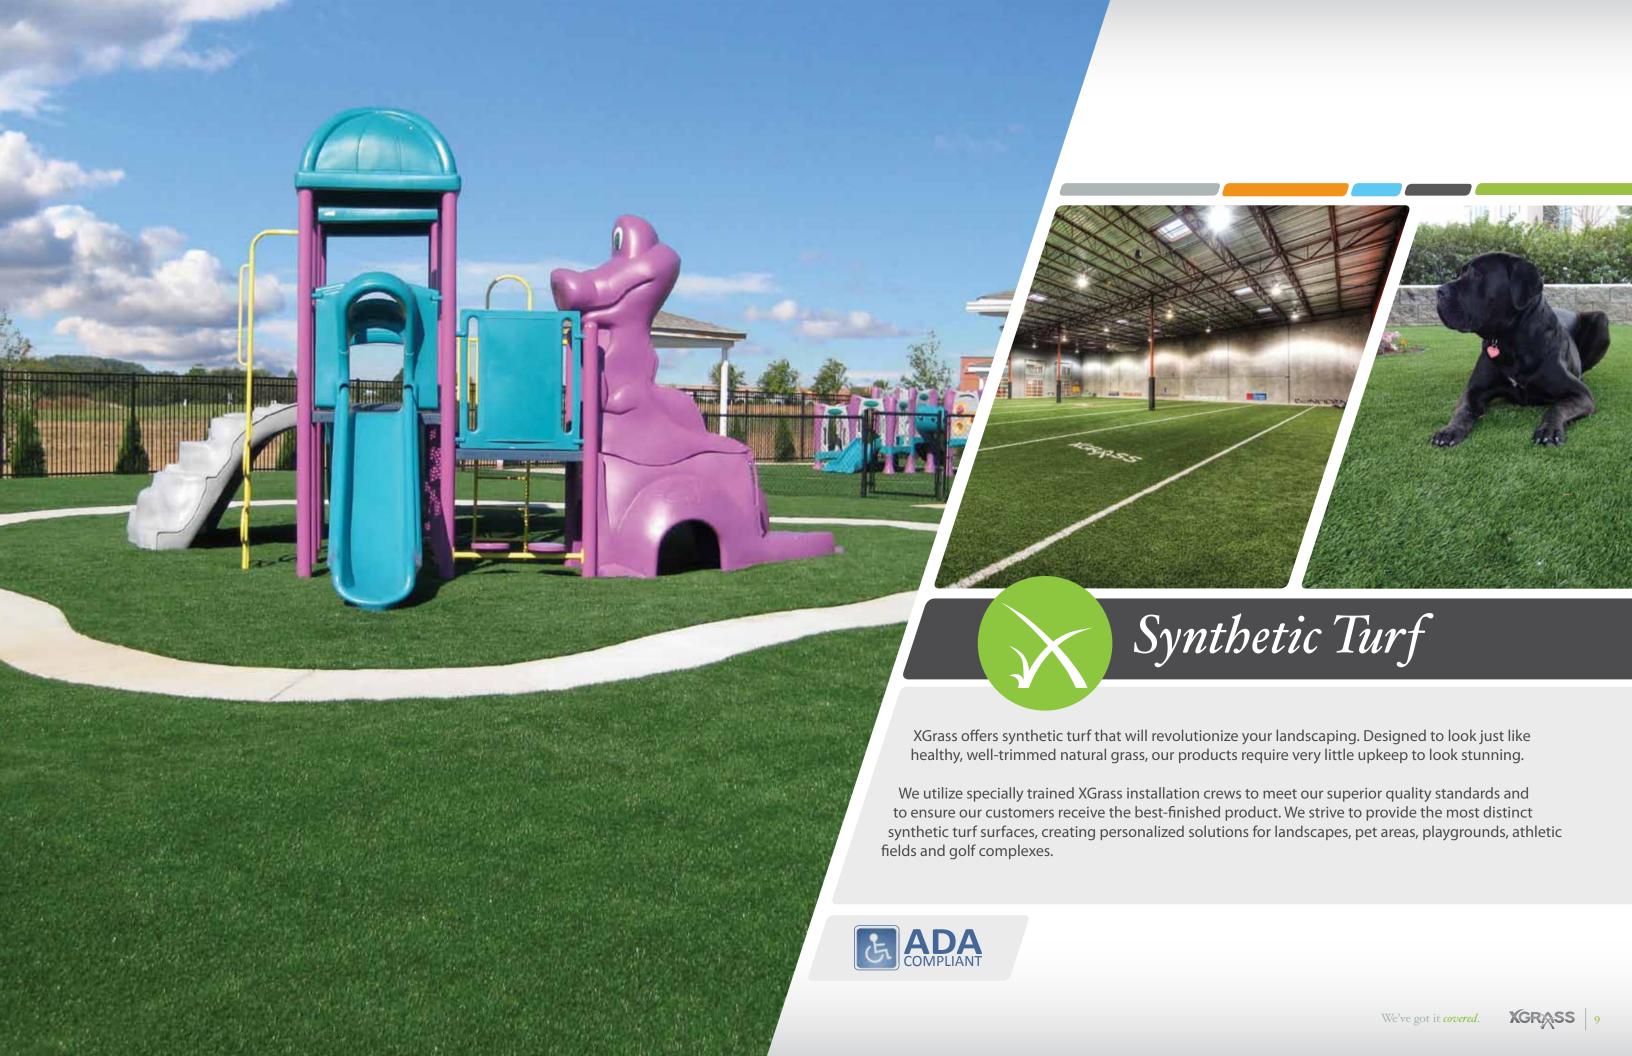

Realistic, Personalized, Expert...that's XGrass.

- Putting Greens
- Tee Lines
- Hitting Mats Walkways
- Patios

Accessories

Portable Putting Mats

Cups Pins

Flags

**Hitting Mats** 

XGrass synthetic turf provides the "fresh cut" appearance of natural grass...but without all the upkeep. Even in the driest conditions, XGrass has the solution for property owners who are seeking a beautiful, realistic and low-maintenance lawn.

### **Benefits**

- Requires no water
- Requires no chemicals, fertilizer or insecticides
- Reduces allergy symptoms
- ADA compliant

- Safe for pets
- · Available in a variety of styles to match the indigenous grasses of your region

### **Commercial Applications**

The same qualities that make XGrass ideal for residential use also apply to commercial applications. From greenways to medians, parks and developments, businesses and municipalities throughout the country are discovering the economical and environmental benefits of synthetic turf.