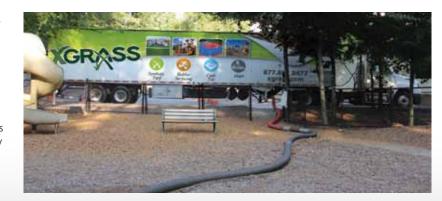

### **Mulch Installation**

XGrass typically installs mulch using our powerful blower trucks. Whether we are installing Hardwood Engineered Wood Fiber (EWF) or Colored Rubber Playground Nuggets, our process is much more efficient than any other method.

Instead of dumping the mulch on the ground and using shovels and wheel barrows to spread the mulch, we install the playground mulch using a long hose that reaches up to 300 feet from the truck. We can easily install more mulch under fall zones where it's needed most and less mulch out in the open areas. By blowing the mulch in at a rate of up to one cubic yard a minute, we can completely surface an average playground in just a couple of hours, and best of all, there is no mess to clean up.