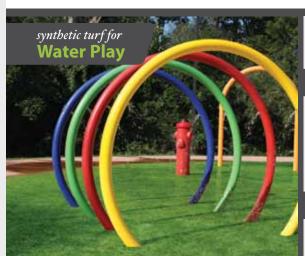

### **Ideal** for

- Boarding houses

• Breeders

- Pet care facilities

XGrass offers a safe and attractive surfacing alternative around your water feature. This nonslippery surface will withstand the repeated exposure to water while looking natural and beautiful for years to come.

### Benefits

- Aesthetically pleasing
- Installation flush with existing surface eliminates trip hazards
- Durable and safe
- ADA compliant
- Minimal maintenance required

- **Features**
- 1" pile height No infill design
- Drain tile installation for superior drainage
- DuraFlo backing

### Ideal for

- Water parks
- Day care facilities
- Summer camps
- Resorts

- Recreational facilities
- Neighborhoods
- Apartment/condominium developments

10 XGRASS

synthetic turf for

**Play Areas** 

XGrass allows you to create durable, safe and always-manicured areas for America's favorite pastime sports. Make it custom with inlaid logos or permanent lines. Our leading synthetic turf system allows teams and individuals to practice or play in all kinds of conditions.