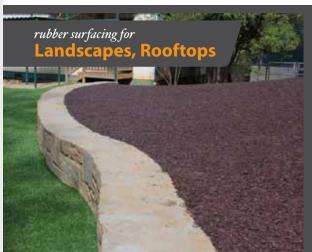

### **Ideal for**

 Dog parks Kennels

• Breeders

- Veterinary clinics Pet care facilities
- Horse stables

XGrass bonded rubber mulch for landscapes offers the realistic look of natural ground cover... but eliminates the upkeep. XGrass is the perfect solution for property owners who are seeking a beautiful, realistic and low-maintenance landscape.

### **Benefits**

- Eliminates maintenance costs such as weeding and replenishing
- · Reduces allergy symptoms
- Prevents injuries associated with rocks and ground debris
- Protects from ground moisture and insects
- Safe for pets
- Available in a variety of colors

From greenways to medians, parks and developments, municipalities throughout the country are discovering the economical and environmental benefits of bonded rubber mulch.

16 XGRASS