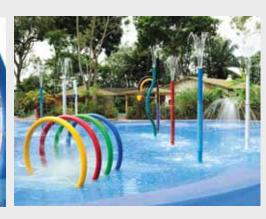

XGrass for water play areas or pool decks provides a non slippery, comfortable walking surface that doesn't get too hot.

### Benefits

- Porous surface drains well and dries quickly
- Resilient enough to withstand repeated exposure to water
- Slip resistant and easy to maintain
- Installed indoor or out
- · Customized surface is available in any design, configuration or dimensions
- Seamless surface eliminates trip hazards
- ADA compliant

- Water parks
- Day care facilities
- Summer camps
- Resorts
- Recreational facilities
- Neighborhoods
- Apartment/condominium developments

XGrass offers resilient and safe rubber surfaces for America's favorite pastime sports. Customizing your area with inlaid logos or permanent game lines is easy with this versatile material.