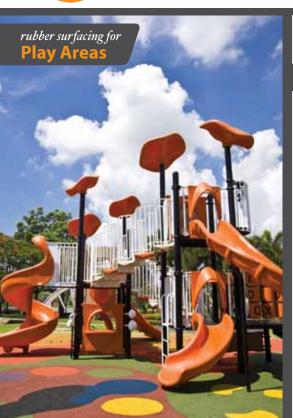

### **How to Install XGrass Synthetic Turf**

Simply scan a tag with your mobile phone to watch the XGrass installation video.

or view it at www.youtube.com/xgrassturf

We've got it covered.

XGrass rubber surfacing for play areas boasts unlimited color combinations and seamless graphics, allowing your playground to be a palette for creative expression.

### Benefits

- Meets ASTM F1292 requirements for up to a 12' fall height
- Certified for its safety by the International Play Equipment Manufacturers Association (IPEMA)
- ADA compliant
- Slip resistant and easy to maintain
- Any design, configuration or dimensions
- Available in pour-in-place and bonded rubber