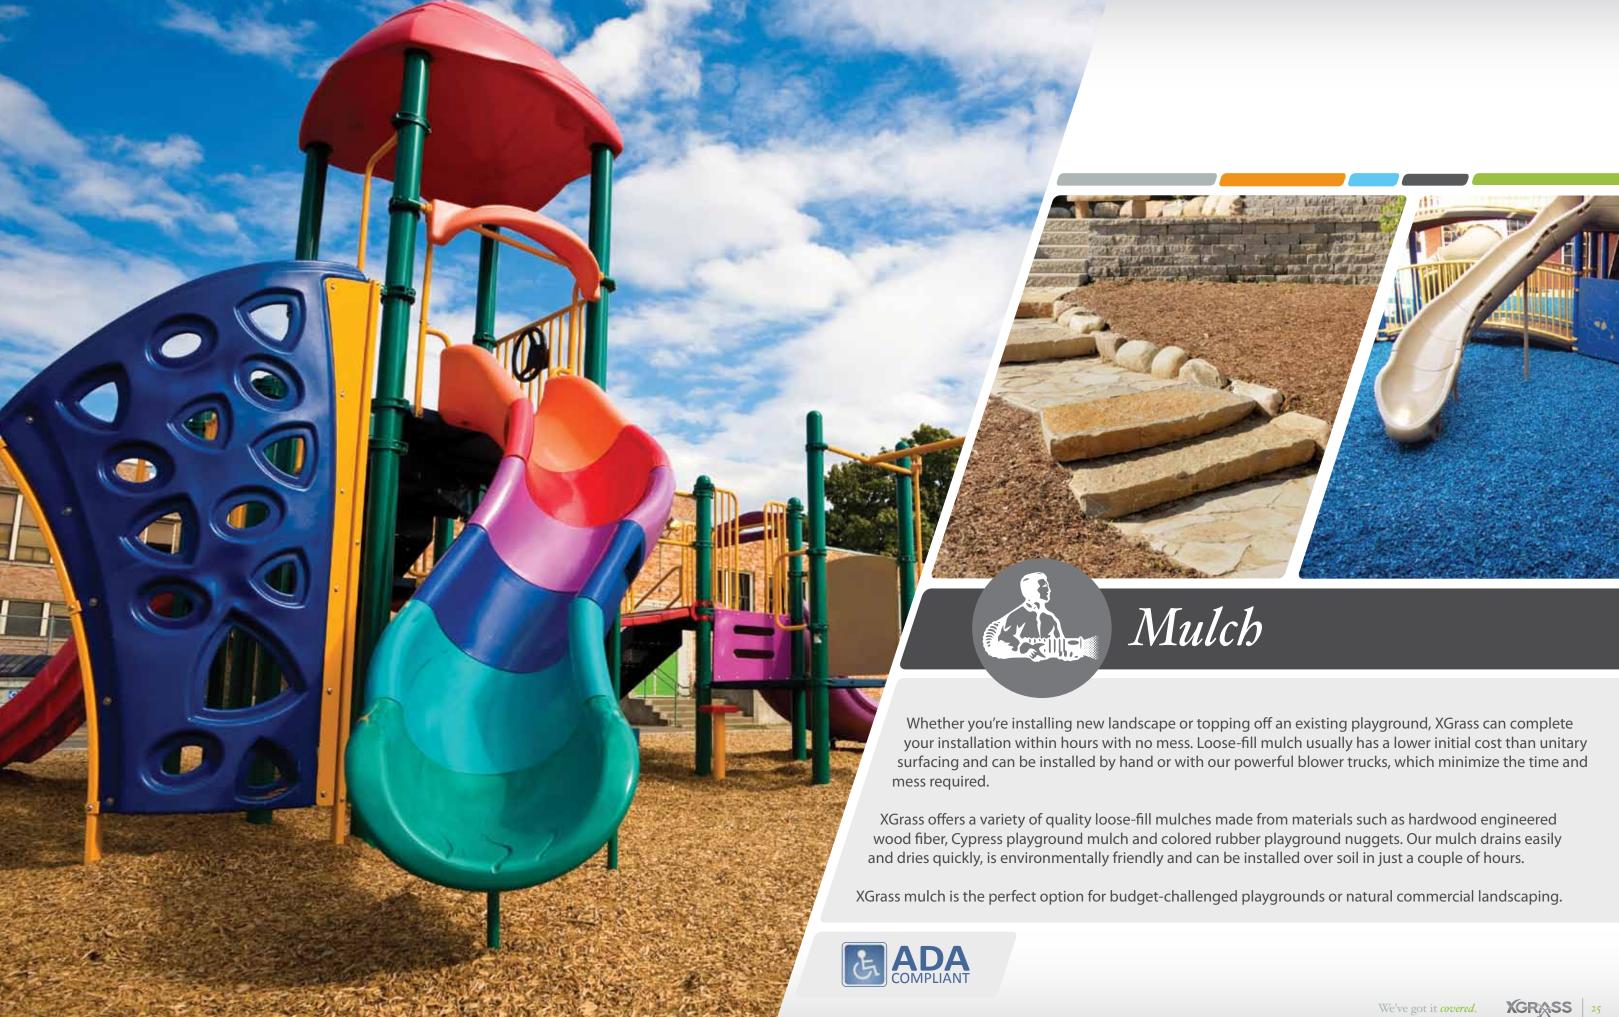

## mulch for **Play Areas**

XGrass mulch is certified for safety by the International Play Equipment Manufacturers Association (IPEMA). It's a low-cost safety solution for your play area.

### Benefits

- Meets ASTM F1292 and F2075 requirements
- Environmentally friendly
- Drains easily and dries quickly
- · Can be installed over soil in just hours
- Available in a variety of mulch products
- ADA tax credits and LEED credits are available

### **Mulch Installation**

XGrass typically installs mulch using our powerful blower trucks. Whether we are installing Hardwood Engineered Wood Fiber (EWF) or Colored Rubber Playground Nuggets, our process is much more efficient than any other method.

Instead of dumping the mulch on the ground and using shovels and wheel barrows to spread the mulch, we install the playground mulch using a long hose that reaches up to 300 feet from the truck. We can easily install more mulch under fall zones where it's needed most and less mulch out in the open areas. By blowing the mulch in at a rate of up to one cubic yard a minute, we can completely surface an average playground in just a couple of hours, and best of all, there is no mess to clean up.