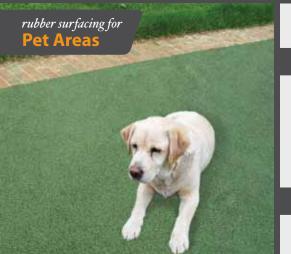

### **Ideal** for

- Tracks
- Jogging or fitness trails
- Tennis courts
- Indoor training facilities
- Aerobic rooms
- Fitness equipment areas
- Agility training

XGrass rubber surfacing provides a durable, resilient surface for dog play, agility practice or competition while allowing easy cleanup for accidents.

### Benefits

- Porous surface drains well and dries quickly for mud- and puddle-free play areas
- Eliminates maintenance costs such as mowing, watering sodding or weeding
- Added traction eliminates injuries due to slippery, wet surfaces
- Sound reduction
- Protects from ground moisture and biting insects

### **Ideal for**

 Dog parks Kennels

• Breeders

- Veterinary clinics Pet care facilities
- Horse stables

XGrass bonded rubber mulch for landscapes offers the realistic look of natural ground cover... but eliminates the upkeep. XGrass is the perfect solution for property owners who are seeking a beautiful, realistic and low-maintenance landscape.