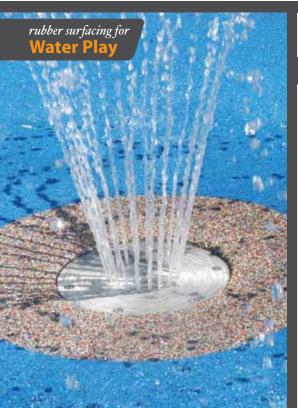

XGrass for water play areas or pool decks provides a non slippery, comfortable walking surface that doesn't get too hot.

### Benefits

- Porous surface drains well and dries quickly
- Resilient enough to withstand repeated exposure to water
- Slip resistant and easy to maintain
- Installed indoor or out
- · Customized surface is available in any design, configuration or dimensions
- Seamless surface eliminates trip hazards
- ADA compliant