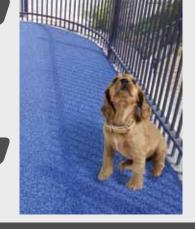

XGrass offers a variety of golf surfaces, including indoor and outdoor putting green solutions for short game practice, tee areas and portable hitting mats.

XGrass is a synthetic grass solution for outdoor play areas that not only gives your pet a great

### Benefits

- Mud- and puddle-free play area
- Surface free of pesticides and chemical treatments

outdoor experience but makes life for pet owners a little easier, too.

- · Eliminates maintenance costs such as mowing, sodding or weeding
- Conserves water
- Recyclable

- Dog parks
- Kennels
- Veterinary clinics

- Anti-microbial surface
- Green all year long no more brown spots

### **Ideal** for

- Boarding houses

• Breeders

- Pet care facilities

XGrass offers a safe and attractive surfacing alternative around your water feature. This nonslippery surface will withstand the repeated exposure to water while looking natural and beautiful for years to come.