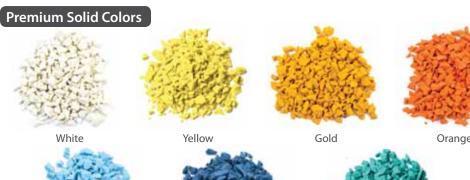

### **Rubber Surfacing Color Options**

Dark Brown

Orange **Bright Red** 

**Common Color Combinations** 

Light Blue

Beige & Black

XGrass Green & Black

Blue & Black

**Rubber Colors** 

Army Green

Any of these colors can be mixed in combination with another color or mixture of colors to achieve a blended, speckled look. A percentage of black mixed with a color or multiple colors camouflages dirt and reduces the price. All other factors being equal, the higher the percentage of black in the top surface mix, the lower the price.