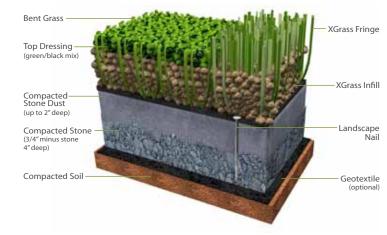

### **Putting Green Installation**

### Ideal for

- Driving ranges
- Backyard practice areas
- Putting and Par 3 courses
- Neighborhoods
- Apartment/condominium developments
- Retirement communities

XGrass Infill Our specific blend of rounded quartz sand is used for every XGrass putting green installation. This ensures a consistent ball roll and long-term receptiveness.