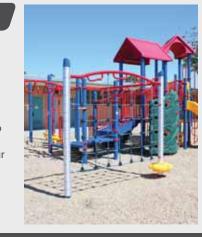

### **How to Install XGrass Synthetic Turf**

Simply scan a tag with your mobile phone to watch the XGrass installation video.

or view it at www.youtube.com/xgrassturf

We've got it covered.

XGrass rubber surfacing for play areas boasts unlimited color combinations and seamless graphics, allowing your playground to be a palette for creative expression.