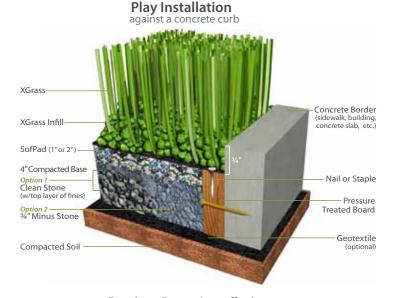

### **Synthetic Turf Installation Options**

### XGrass XGrass Infill SofPad (1" or 2' 4" Compacted Bas Nail or Staple Clean Stone Treated Board Geotextile Compacted Soil

**Play Installation** 