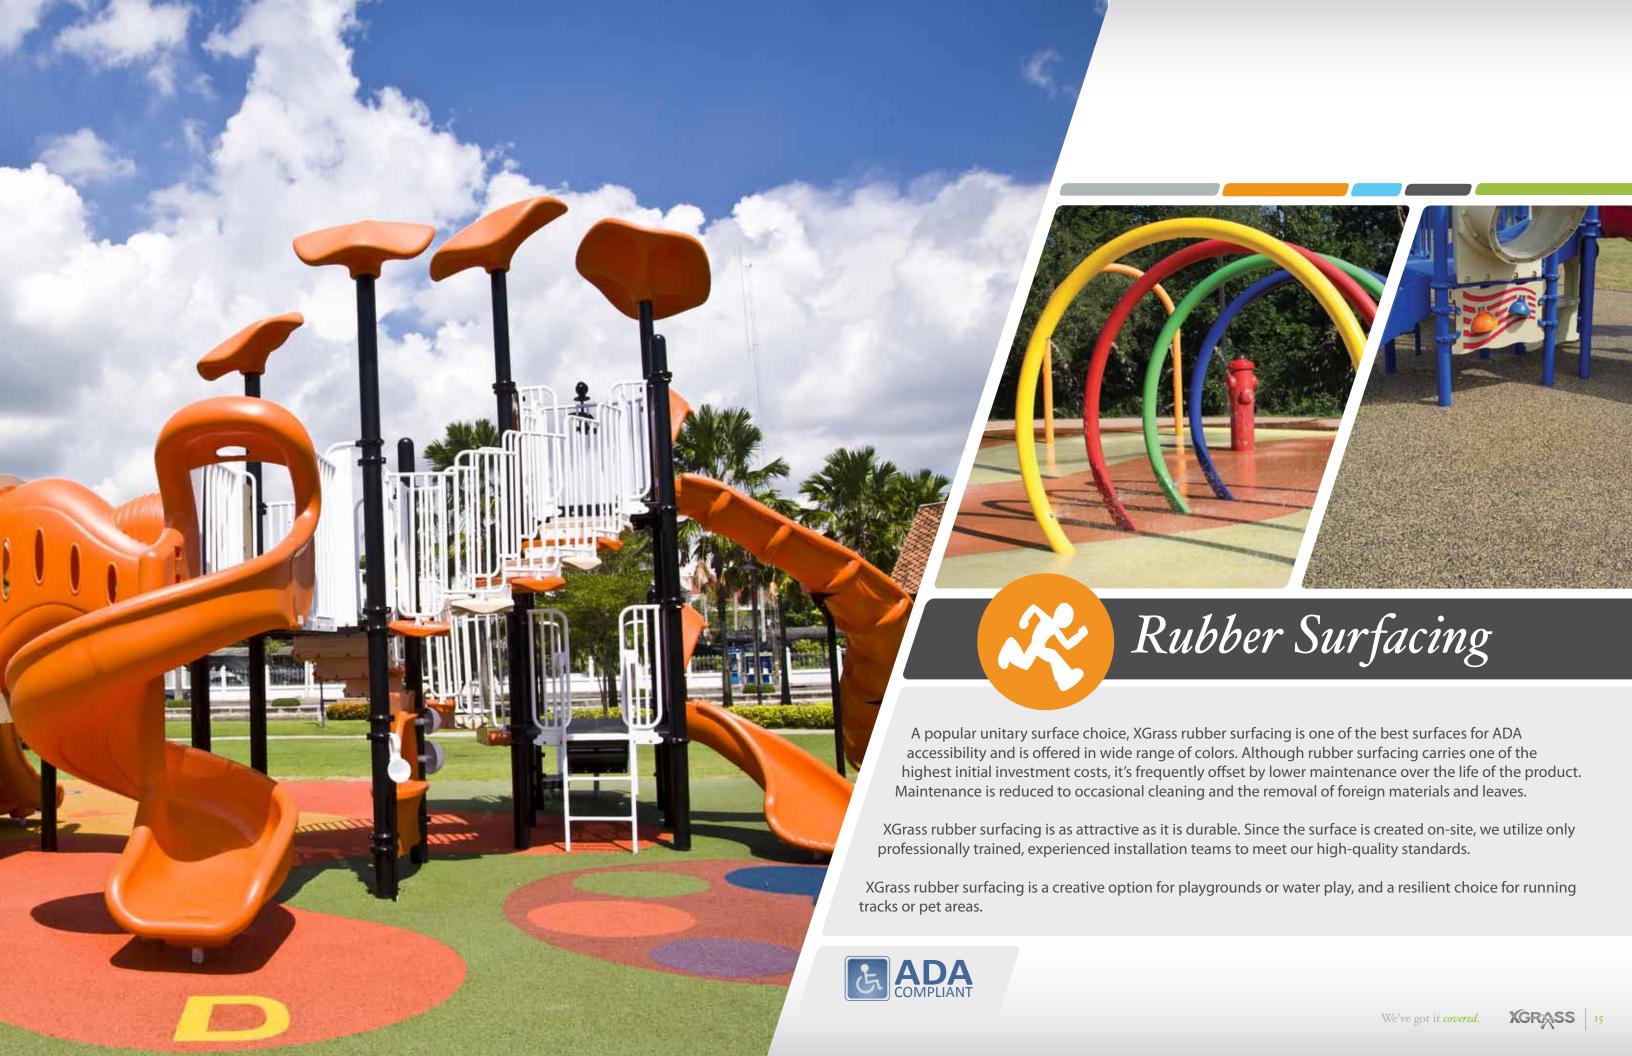

### **How to Install XGrass Synthetic Turf**

Simply scan a tag with your mobile phone to watch the XGrass installation video.

or view it at www.youtube.com/xgrassturf

We've got it covered.

XGrass rubber surfacing for play areas boasts unlimited color combinations and seamless graphics, allowing your playground to be a palette for creative expression.

### Benefits

- Meets ASTM F1292 requirements for up to a 12' fall height
- Certified for its safety by the International Play Equipment Manufacturers Association (IPEMA)
- ADA compliant
- Slip resistant and easy to maintain
- Any design, configuration or dimensions
- Available in pour-in-place and bonded rubber