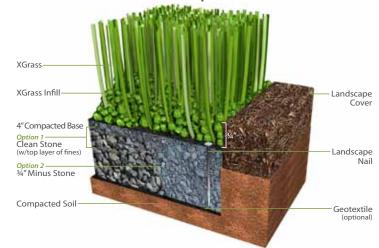

ure that reduces the reflective quality in the fiber. The result is synthetic grass that's less shiny.

# XGrass PREFERRED

### Every XGrass product is backed by the best.

### **DuraFlo Backing**

- All polyolefin backing system
- 100% recyclable
- Permeable: Drains at 155 gallons per minute per square yard - more than twice as permeable as traditional urethane

### **Urethane Backing**

- Polyurethane backing system
- Not recyclable
- Hole punched for drainage
- Drains at 60 gallons per minute per square yard



### **Synthetic Turf Installation Options**



### XGrass XGrass Infill SofPad (1" or 2' 4" Compacted Bas Nail or Staple Clean Stone Treated Board Geotextile Compacted Soil

**Play Installation** 

### **Putting Green Installation**



### **Residential Landscape Installation**



### **How to Install XGrass Synthetic Turf**





Simply scan a tag with your mobile phone to watch the XGrass installation video.

or view it at www.youtube.com/xgrassturf



We've got it covered.















XGrass rubber surfacing for play areas boasts unlimited color combinations and seamless graphics, allowing your playground to be a palette for creative expression.

### Benefits

- Meets ASTM F1292 requirements for up to a 12' fall height
- Certified for its safety by the International Play Equipment Manufacturers Association (IPEMA)
- ADA compliant
- Slip resistant and easy to maintain
- Any design, configuration or dimensions
- Available in pour-in-place and bonded rubber









XGrass for water play areas or pool decks provides a non slippery, comfortable walking surface th