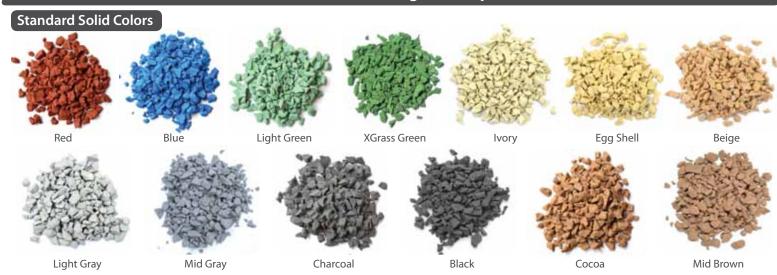

### **Rubber Surfacing Color Options**

Dark Brown

Orange **Bright Red** 

**Common Color Combinations** 

Light Blue

Beige & Black

XGrass Green & Black

Blue & Black

**Rubber Colors** 

Army Green

Any of these colors can be mixed in combination with another color or mixture of colors to achieve a blended, speckled look. A percentage of black mixed with a color or multiple colors camouflages dirt and reduces the price. All other factors being equal, the higher the percentage of black in the top surface mix, the lower the price.