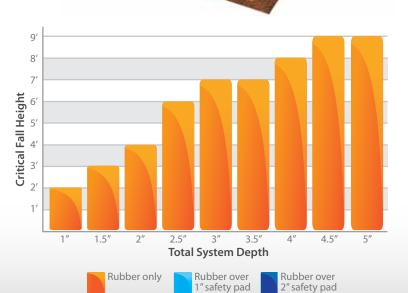

4.5"

- Porous surface drains well and dries quickly
- Great option for paths, walkways and landscapes

**Rubber Surfacing Installation Options and Critical Fall Heights** 

Rubber Layer-

(Thickness determine by critical fall height)

Critical Fall Height

**Total System Depth** 

Pour-in-Place Installation

Red & Black

XGRASS 19

2.5"

court tile for

**Sports, Fitness** 