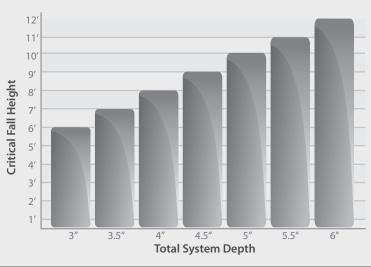

4.5"

- Porous surface drains well and dries quickly
- Great option for paths, walkways and landscapes

**Rubber Surfacing Installation Options and Critical Fall Heights** 

Rubber Layer-

(Thickness determine by critical fall height)

Critical Fall Height

**Total System Depth** 

Pour-in-Place Installation

Red & Black

XGRASS 19

2.5"

court tile for

**Sports, Fitness** 